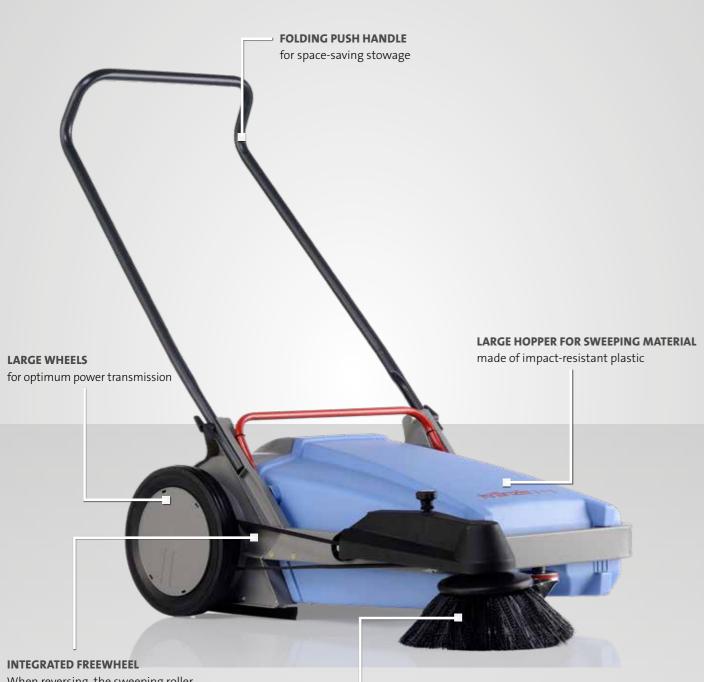

## Kränzle 1+1

When reversing, the sweeping roller and side brushes are not driven

LONG CLEANING BRISTLES sweeps dust and dirt thoroughly

## EQUIPMENT

- Integrated free-wheel
- Dustpan principle
- large waste bin, volume 30 liters
- 1 infinitely height-adjustable side brush

| MODEL   | Kränzle 1+1 |
|---------|-------------|
| Ord.no. | 50077       |

**TECHNICAL SPECIFICATIONS** 

| Drive                              |       | Manual            |
|------------------------------------|-------|-------------------|
| Area sweeping capacity at 2.5 km/h | m²/h  | 1675              |
| Waste bin volume                   | Liter | 30                |
| Dimensions/standing position       | mm    | 1300   800        |
| Working width (with 1 side brush)  | mm    | 670               |
| Drive wheels $\phi$                | mm    | 285               |
| Sweeper roller $Ø$                 | mm    | 250               |
| Dimensions L x W x H               | mm    | 1300   800   2060 |
| Weight                             | kg    | 24                |